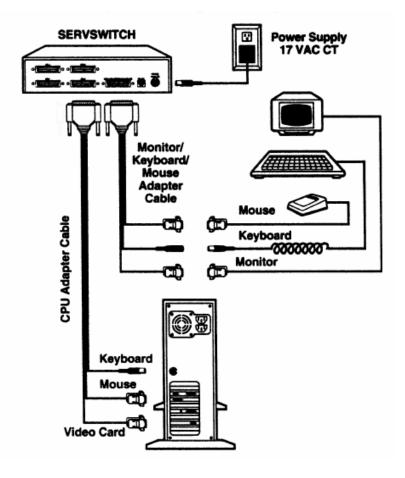

## QUICK START

Following is a guide to quickly install and operate your ServSwitch. Refer to the connection diagram on the following page.

- 1- Connect your CPUs to the ServSwitch using an appropriate CPU Adapter Cables. Connect the DB25M end of the CPU Adapter Cable to the DB25F connector labeled CPU x on the ServSwitch's rear panel. Connect the keyboard, mouse, and video card connectors to your CPUs keyboard, monitor, and mouse ports.
- 2- Connect your KVM station to the ServSwitch using an appropriate KVM Adapter Cable. Connect the DB25M end of the KVM Adapter Cable to the DB25F connector labeled monitor / keyboard / mouse on the ServSwitch's rear panel. Connect the other end of the KVM Adapter Cable to the mouse, keyboard, and monitor cables.
- 3- Connect the power adapter to ServSwitch and a power source.
- 4- Turn on ServSwitch
- 5- Turn on the KVM monitor
- 6- Sequentially boot the CPUs starting with CPU #1 (You should see the boot up sequence on CPU #1 on the KVM monitor)
- 7- Press the #2 select button on the front panel and boot CPU #2. (You should see CPU #2's boot up sequence on the KVM monitor)
- 8- Press the #3 select button on the front panel and boot CPU #3. (You should see CPU #3's boot up sequence on the KVM monitor)
- 9- Press the #4 select button on the front panel and boot CPU #4. (You should see CPU #4's boot up sequence on the KVM monitor)

This completes the easy installation process. Refer to the Installation manual for an expanded explanation of the installation process and for additional commands. Below shows a basic example of connecting a CPU, a keyboard. A monitor, and a mouse to the ServSwitch. Connections will vary depending on the types of equipment you are installing.